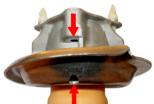

## Please comply with the following instructions for correct alignment of the strut mounting:

- The longer rib (Fig. 1) must be aligned with recess 2 (Fig. 2)
- The threaded hole 1 must be in line with recess 2 (Fig. 3)
- If the part is incorrectly turned through 180° it will be fitted at a tilted angle (Fig. 4) with the above consequences