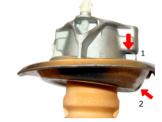

Figure 1

Figure 2

## Please comply with the following instructions for correct alignment of the strut mounting:

- The longer rib (Fig. 1) must be aligned with recess 2 (Fig. 2)
- The threaded hole 1 must be in line with recess 2 (Fig. 3)
- If the part is incorrectly turned through 180° it will be fitted at a tilted angle (Fig. 4) with the above consequences