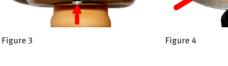

## Please comply with the following instructions for correct alignment of the strut mounting:

- The longer rib (Fig. 1) must be aligned with recess 2 (Fig. 2)
- The threaded hole 1 must be in line with recess 2 (Fig. 3)
- If the part is incorrectly turned through 180° it will be fitted at a tilted angle (Fig. 4) with the above consequences