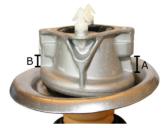

Figure 1

Figure 2

## Please comply with the following instructions for correct alignment of the strut mounting:

- The longer rib (Fig. 1) must be aligned with recess 2 (Fig. 2)
- The threaded hole 1 must be in line with recess 2 (Fig. 3)
- If the part is incorrectly turned through 180° it will be fitted at a tilted angle (Fig. 4) with the above consequences